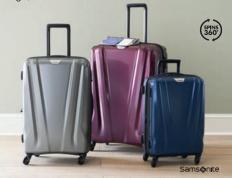

HAMMER +AXE

**\$94.49**\*ea. Skyway Chesapeake 4.0 20" softside luggage **sale \$134.99 ea.** reg. \$240 ea.

40% Off + Extra 30% Off with coupon\* Skyway Chesapeake 4.0 softside luggage collection

Skyway

Holiday Hint Weigh your luggage

before your trip to avoid overweight fees.

\$139.99\*ea. Samsonite Swerv DLX 20" hardside luggage 047-6213, 6163, 6210 sale \$199.99 ea. reg. \$320 ea.

**30% Off** + Extra 30% Off with coupon\* Samsonite Swerv DLX hardside luggage collection

\$104.99\*ea. American Tourister NXT 21" hardside luggage 047-8461, 8464, 8467, 8470 sale \$149.99 ea. reg. \$320 ea. **50% Off** + Extra 30% Off with coupon\* American Tourister Pirouette NXT hardside luggage collection

MERICAN

SPINS 360°

\$119.99\*ea. Protocol Bowden 5-pc. luggage set 047-1603, 1605, 1606, 1608 sale \$199.99 ea. reg. \$400 ea.

protocol