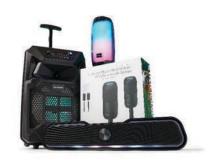

# \$62.99

Memorex karaoke system, home

memorex...

\$134.99\*

Crosley musician

683-7404 sale \$149.99 reg. \$199 CROSLEY

entertainment center

Scan to See More!

Scan QR code to shop our entire home collection.

starting at \$26.99\* Memorex speakers 683-3528, 3529, 3530, 3531 sale \$29.99-\$54.99 reg. \$44-\$79

Movie Theater Kit

5.1 Home Theater System

Hill

**5.29**<sup>\*</sup>ea. \$1 Hammer + Axe drinking games or gifts 532-0839, 0859, 0971 sale \$16.99-\$79.99 reg. \$24-\$99