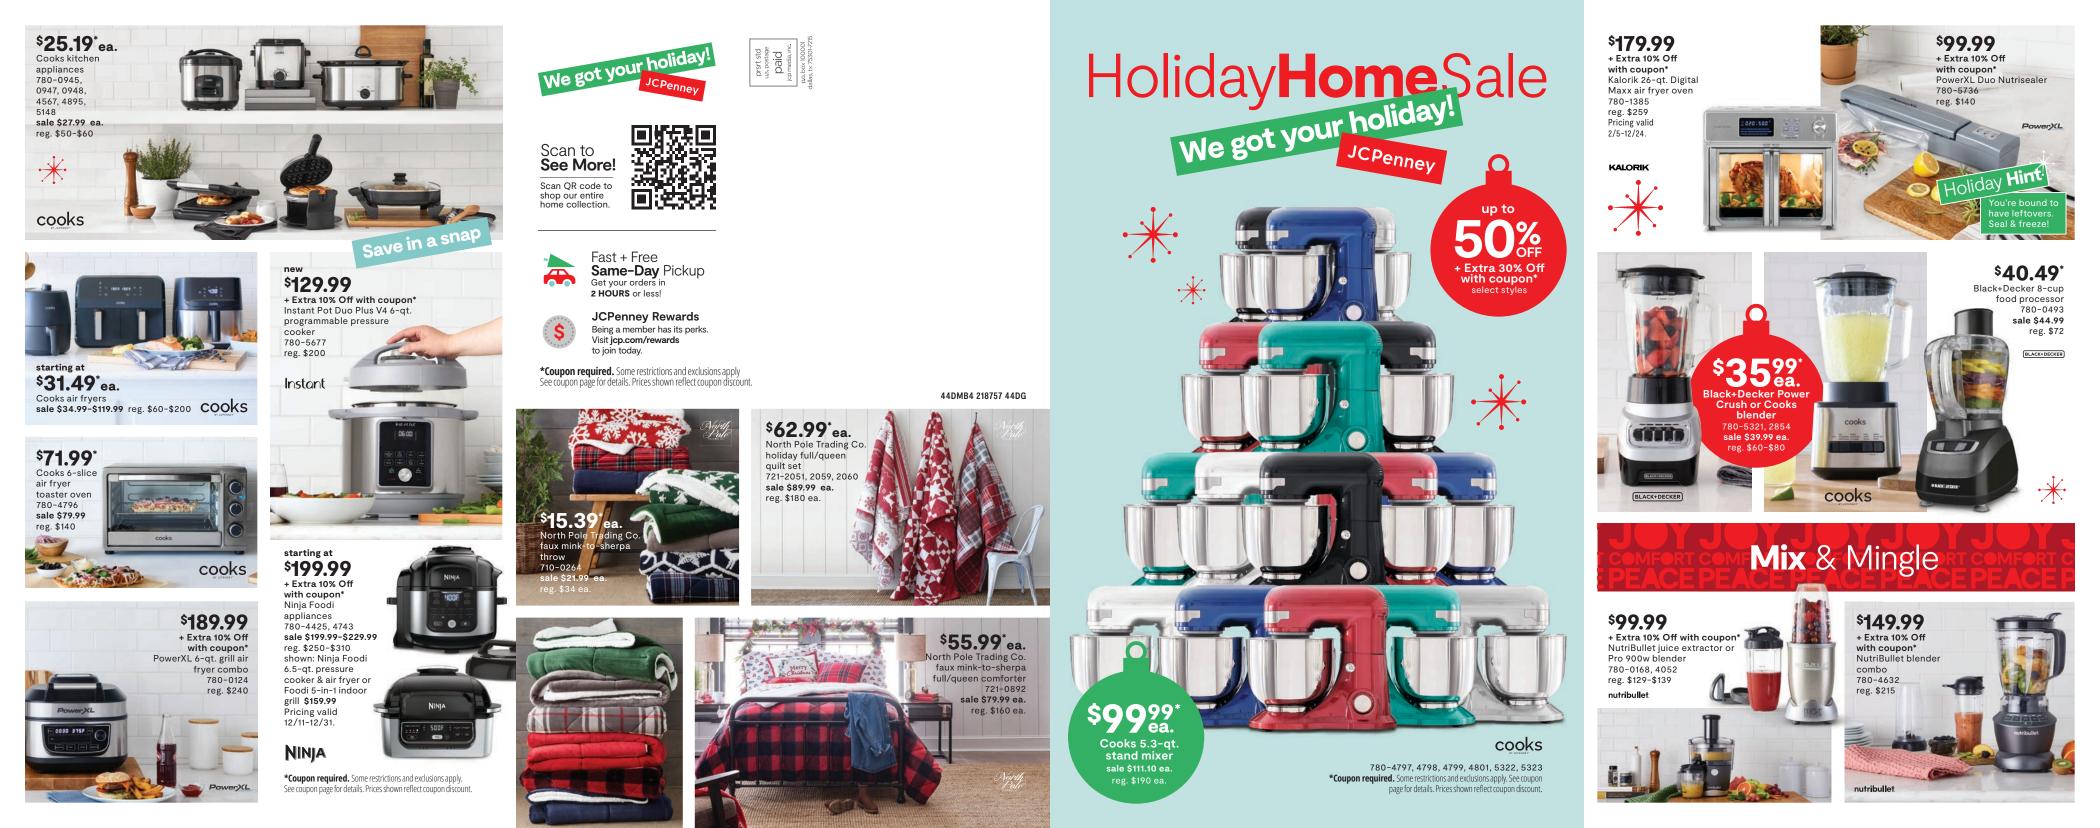

your choice! \$197.99<sup>\*</sup>ea. Cuisinart<sup>®</sup> Contour 14-pc.

hard-anodized or stainless steel cookware set 782-4024, 4289 sale \$219.99 ea. reg. \$380 ea.

> \$200.69 Emeril Forever 10-pc. cookware set 782-5087 sale \$222.99 reg. \$500

# Holiday Hint

Emeril