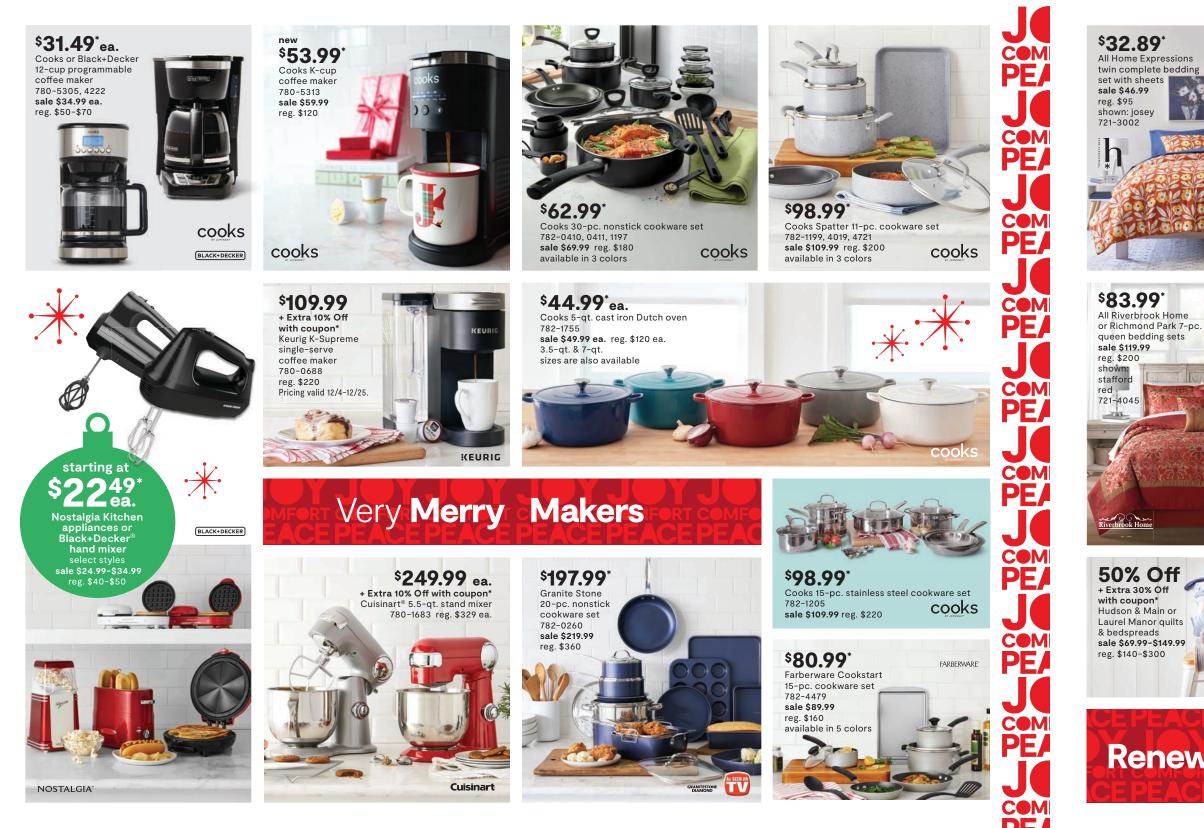

your choice! \$197.99<sup>\*</sup>ea. Cuisinart<sup>®</sup> Contour 14-pc.

hard-anodized or stainless steel cookware set 782-4024, 4289 sale \$219.99 ea. reg. \$380 ea.

> \$200.69 Emeril Forever 10-pc. cookware set 782-5087 sale \$222.99 reg. \$500

### \$62.99 Farberware 15-pc.

Cuisinart

stainless steel cutlery set 793-0539 sale \$69.99 reg. \$80

\$89.99\* Chicago Cutlery Ellsworth 13-pc. cutlery set 793-1625 sale \$99.99 reg. \$120

\$80.99 Cuisinart® Classic 15-pc.

new!

stainless steel cutlery set 793-1088 sale \$89.99 reg. \$160

\$152.99° J.A. Henkels Statement 15-pc. cutlery set 793-1307 sale \$169.99 reg. \$345

> OFF + Extra 10% Off with coupon\* Cutlery

up to

CHICAGO Ż

Cuisinart

FARBERWARE'

up to 25% Off + Extra 10% Off with coupon\* Bakeware select styles sale \$8.99-\$44.99 reg. \$12-\$60

ЭJ

\*Coupon required. Some restrictions and exclusions apply. See coupon page for details. Prices shown reflect coupon discount.