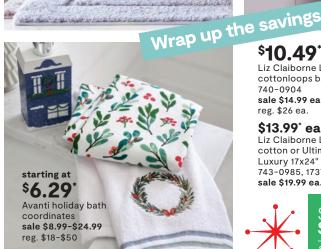

## \$6.29<sup>\*</sup>ea.

Linden Street Performance antimicrobial-treated 30x54" bath towels 740-1346, 1618 sale \$8.99 ea. reg. \$15 ea.

\$10.49<sup>°</sup> ea. Linden Street Performance 17x24" bath rug 743-1014 sale \$14.99 ea. reg. \$22 ea.

LINDEN

\$10.49<sup>\*</sup>ea. Liz Claiborne Luxury Egyptian

cottonloops bath towel 740-0904 sale \$14.99 ea. reg. \$26 ea.

\$13.99<sup>\*</sup> ea. Liz Claiborne Luxurv cotton or Ultimate

Luxury 17x24" bath rug 743-0985, 1737 sale \$19.99 ea. reg. \$30-\$40