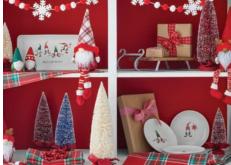

### starting at \$**5.59**\*

Holiday gnome dinnerware & serveware 786-2179, 2361, 2363, 2364, 2366, 2192 sale \$7.99-\$29.99 reg. \$16-\$60

### starting at \$4.89\*

Serveware & table linens select styles sale \$6.99-\$39.99 reg. \$14-\$80

up to **60%** + Extra 30% Off with coupon\* select styles

Holiday decor **sale \$2.99-\$67.99** reg. \$8-\$170