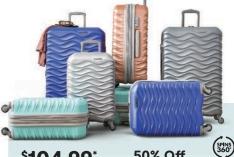

\$104.99\*ea. American Tourister NXT 21" hardside luggage 047-8461, 8464, 8467, 8470 sale \$149.99 ea. reg. \$320 ea. **50% Off** + Extra 30% Off with coupon\* American Tourister Pirouette NXT hardside luggage collection

MERICAN

SPINS 360°

\$119.99\*ea. Protocol Bowden 5-pc. luggage set 047-1603, 1605, 1606, 1608 sale \$199.99 ea. reg. \$400 ea.

protocol