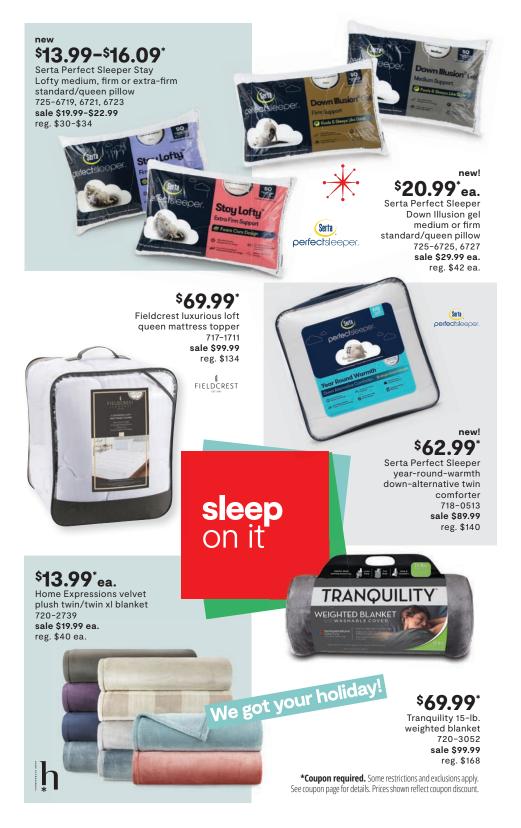

ea. Home Expressions Quick-Dri bath towel 740-1630 sale \$7.99 ea. reg. \$14 ea.

\$9.09<sup>\*</sup> ea. **Home Expressions** Quick-Dri 17x24" bath rug 743-0954 sale \$12.99 ea.

reg. \$22 ea.

## \$6.29<sup>\*</sup>ea.

Linden Street Performance antimicrobial-treated 30x54" bath towels 740-1346, 1618 sale \$8.99 ea. reg. \$15 ea.

\$10.49<sup>°</sup> ea. Linden Street Performance 17x24" bath rug 743-1014 sale \$14.99 ea. reg. \$22 ea.

LINDEN

\$10.49<sup>\*</sup>ea. Liz Claiborne Luxury Egyptian

cottonloops bath towel 740-0904 sale \$14.99 ea. reg. \$26 ea.

\$13.99<sup>\*</sup> ea. Liz Claiborne Luxurv cotton or Ultimate

Luxury 17x24" bath rug 743-0985, 1737 sale \$19.99 ea. reg. \$30-\$40

### Scan now, Shop now!

Scan QR code to shop our entire home collection.



LIZ Claiborne





# For a Long Winter's Nap



\$41.99\*ea. Linden Street Sustainably Soft queen sheet set 723-4759 sale \$59.99 ea.

reg. \$72 ea.

LINDEN



Sunbeam fleece queen sheet set 723-2060 sale \$69.99 ea. reg. \$140 ea.





\$24.49<sup>\*</sup>ea. Home Expressions ultra-soft cotton percale twin sheet set 723-4426 sale \$34.99 ea. reg. \$60 ea.

\$34.99<sup>\*</sup>ea.

North Pole

sheet set

723-4909

Trading Co. flannel queen

sale \$49.99 ea.

reg. \$100 ea.





Ultra Fit Performance queen sheet set 723-4786 sale \$59.99 ea. reg. \$125 ea.

LIZ Claiborne









**99**<sup>\*</sup>ea. **\$13** th Pole Trading Co. monogram throw 710-0262 sale \$19.99 ea. reg. \$40 ea.

\$39.89 Biddeford heated blankets or throws

\*Coupon required. Some restrictions and exclusions apply. See coupon page for