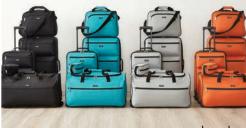

MERICAN

SPINS 360°

\$119.99\*ea. Protocol Bowden 5-pc. luggage set 047-1603, 1605, 1606, 1608 sale \$199.99 ea. reg. \$400 ea.

protocol