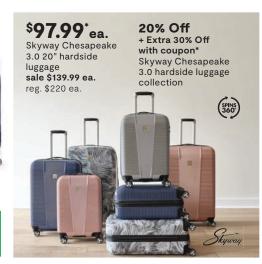

HAMMER +AXE

**\$94.49**\*ea. Skyway Chesapeake 4.0 20" softside luggage **sale \$134.99 ea.** reg. \$240 ea.

40% Off + Extra 30% Off with coupon\* Skyway Chesapeake 4.0 softside luggage collection

Skyway

Holiday Hint Weigh your luggage

before your trip to avoid overweight fees.

\$139.99\*ea. Samsonite Swerv DLX 20" hardside luggage 047-6213, 6163, 6210 sale \$199.99 ea. reg. \$320 ea.

**30% Off** + Extra 30% Off with coupon\* Samsonite Swerv DLX hardside luggage collection

\$104.99\*ea. American Tourister NXT 21" hardside luggage 047-8461, 8464, 8467, 8470 sale \$149.99 ea. reg. \$320 ea. **50% Off** + Extra 30% Off with coupon\* American Tourister Pirouette NXT hardside luggage collection