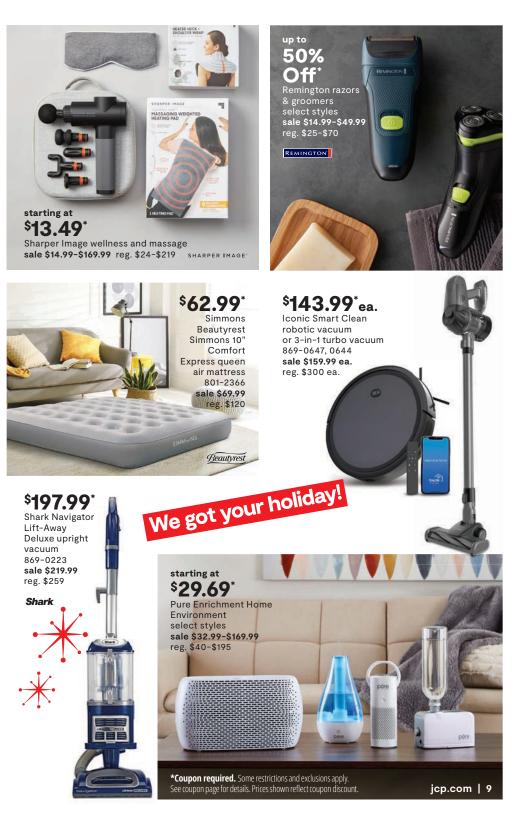

North Pole

\$26.99\* Discovery Kids & Discovery Mindblown toys 683-2481, 2549, 7308 sale \$29.99-\$54.99 reg. \$37-\$74

Discovery

starting at

Discovery

starting at \$13.49\* Sharper Image RC cars 532-0825, 0834, 0827 sale \$14.99-\$59.99 reg. \$24-\$89

SHARPER IMAGE\*

Black Series gifts 532-0846, 0873 sale \$12.99-\$54.99 reg. \$22-\$74 \$17.99\*ea. Iconic karaoke microphone or sunset lamp 683-7312, 7313, 7314 sale \$19.99 ea.

reg. \$29-\$39