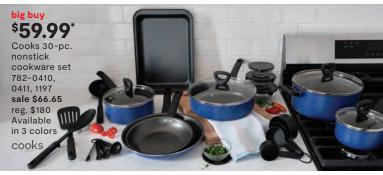

# Counter Culture \$116.99\* Cooks 5.3-qt. stand mixer 780-4797, 4798, 4799, 4801, 4802, 4803 sale \$129.99 reg. \$190 Cooks

\*189.99 + Extra 10% Off with coupon\* PowerXL 10-qt. Vortex Pro air fryer 780-4687 reg. \$240

# Every Pot Has Its Place