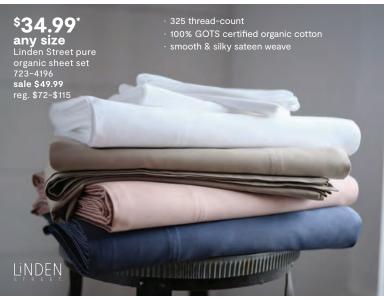

# 3 Days Only! big OUYS

June 24-26 only

While supplies last.

big buy \$41.99

any size

Performance Inside

575tc wrinkle-free ultra fit sheet set 723-4286 sale \$59.99 reg. \$110-\$140