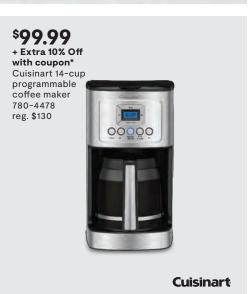

# Counter Culture \$116.99\* Cooks 5.3-qt. stand mixer 780-4797, 4798, 4799, 4801, 4802, 4803 sale \$129.99 reg. \$190 Cooks

\*189.99 + Extra 10% Off with coupon\* PowerXL 10-qt. Vortex Pro air fryer 780-4687 reg. \$240