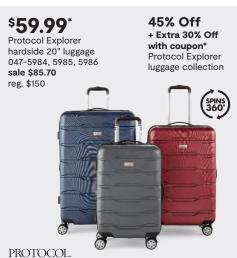

| ☐ desk organization    |                      |
| ☐ iron/steamer                            | ☐ desk lamp            |                      |
| ☐ humidifier                              | ☐ tech accessories     |                      |
| ☐ air purifier                            | ☐ alarm clock          |                      |
| ☐ fans                                    |                        |                      |

**Print Checklist** 

College is back

The savings are, too!



20% Off adidas backpacks select styles sale \$27.99-\$51.99 reg. \$35-\$65 Excluded from coupons.







25% Off

adidas lunch bags select styles sale \$18.99-\$20.99 reg. \$25-\$28 Excluded from coupons.





# Up to 50% Off Luggage

+ Extra 30% off with coupon\* | select styles



































### \$48.99\* Fieldcrest Luxury Egyptian cotton herringbone full/queen blanket 720-0443 sale \$69.99 reg. \$90 · fine Egyptian cotton in a herringbone weave for luxurious softness · all-season weight for year-round comfort



























\$6.99

Sealy All-Position allergy protection standard/queen pillow 725-2407

### sale \$9.99 reg. \$20

- · 100% cotton cover
- · allergy defense cover
- · hot water washable

### \$9.09\*

King pillow sale \$12.99 reg. \$30

### online only \$16.09\*

2-pack pillows 725-2409 sale \$22.99 reg. \$40





### \$13.99\*

Sealy All Night Cooling standard/queen pillow 725-1059

### sale \$19.99 reg. \$40

- · multi-position
- · cooling
- · down alternative

Serta Classic Feather quilted extra comfort standard/queen pil