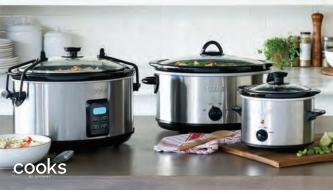

- · double cover for support
- · hypoallergenic





### \$12.59\*

Home Expressions Classic Plus twin mattress pad 717-1331

### sale \$17.99 reg. \$35

- · 3M Scotchgard
- · stain release
- · antimicrobial treated

## \$34.99°

Home Expressions 7-zone memory foam twin mattress topper

### 717-1631 sale \$49.99

- reg. \$100 · 7-zones of pressure point relief
- · air channels reduce heat buildup
- · conforms to body







# What **Dreams** Are Made Of

\$83.99\*





















- $\cdot$  2-ply yarns spun from Egyptian cotton
- · becomes softer and fluffier wash after wash
- · oversized
- · superior absorbency







# Make Easy **Updates**















# Counter Culture \$116.99\* Cooks 5.3-qt. stand mixer 780-4797, 4798, 4799, 4801, 4802, 4803 sale \$129.99 reg. \$190 Cooks















\*189.99 + Extra 10% Off with coupon\* PowerXL 10-qt. Vortex Pro air fryer 780-4687 reg. \$240























# Every Pot Has Its Place



























# Sharpen your **Culinary** Skills













Raise the Bar

\$4.19
Linden Street
melamine dinnerware
select styles
sale \$5.99-\$19.99
reg. \$9-\$30













\$55.99\*

Home Expressions Caroline 30-pc. dinnerware set 786-5576, 9111 sale \$79.99 reg. \$120 Also available in gray



Gibson 3-tier plate or bowl serveware set 786-6834, 6845 sale \$29.99 reg. \$40



serveware select styles



### 25% Off

+ Extra 30% Off with coupon\* Home Expressions acrylic drinkware select styles sale \$14.99-\$19.99 reg. \$20-\$27

# Let's Dish









starting at \$27.99\*

12-pc. and 16-pc. dinnerware sets select sty