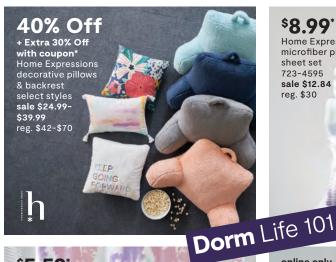

### in store only \$4.19

Home Expressions classic standard/queen pillow 725-5354 sale \$5.99

reg. \$10

### online only \$8.39\* 2-pack pillows

725-5525 sale \$11.99 reg. \$22

· ideal for both back and side sleepers

Classic

\$13.99

725-0309

sale \$19.99

reg. \$35

Home Expressions embossed body pillow

# \$8.39\*

Home Expressions Classic side sleeper or back/stomach sleeper standard/queen pillow 725-1156, 1166

### sale \$11.99

reg. \$20

- · quilted cover
- · double cover for support
- · hypoallergenic