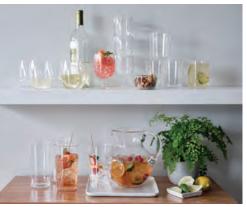

### 25% Off

+ Extra 30% Off with coupon\* Home Expressions acrylic drinkware select styles sale \$14.99-\$19.99 reg. \$20-\$27