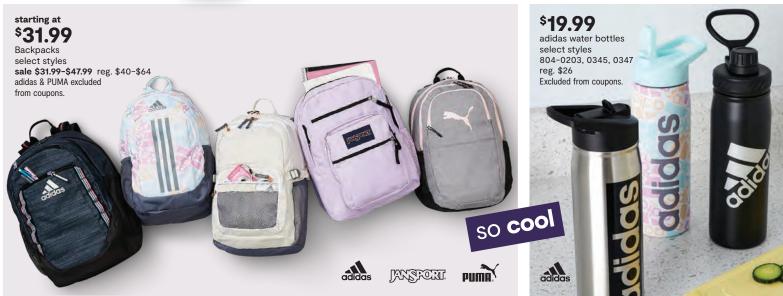

**Print Checklist** 

College is back

The savings are, too!

20% Off adidas backpacks select styles sale \$27.99-\$51.99 reg. \$35-\$65 Excluded from coupons.

25% Off

adidas lunch bags select styles sale \$18.99-\$20.99 reg. \$25-\$28 Excluded from coupons.