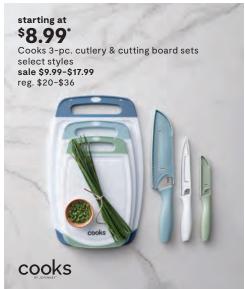

# Sharpen your **Culinary** Skills

Raise the Bar

\$4.19
Linden Street
melamine dinnerware
select styles
sale \$5.99-\$19.99
reg. \$9-\$30

\$55.99\*

Home Expressions Caroline 30-pc. dinnerware set 786-5576, 9111 sale \$79.99 reg. \$120 Also available in gray