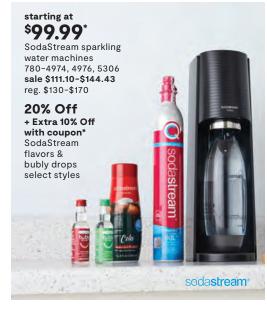

717-1331

### sale \$17.99 reg. \$35

- · 3M Scotchgard
- · stain release
- · antimicrobial treated

## \$34.99°

Home Expressions 7-zone memory foam twin mattress topper

### 717-1631 sale \$49.99

- reg. \$100 · 7-zones of pressure point relief
- · air channels reduce heat buildup
- · conforms to body







# What **Dreams** Are Made Of

\$83.99\*





















- $\cdot$  2-ply yarns spun from Egyptian cotton
- · becomes softer and fluffier wash after wash
- · oversized
- · superior absorbency







# Make Easy **Updates**















# Counter Culture \$116.99\* Cooks 5.3-qt. stand mixer 780-4797, 4798, 4799, 4801, 4802, 4803 sale \$129.99 reg. \$190 Cooks















\*189.99 + Extra 10% Off with coupon\* PowerXL 10-qt. Vortex Pro air fryer 780-4687 reg. \$240























# Every Pot Has Its Place



























# Sharpen your **Culinary** Skills













Raise the Bar

\$4.19
Linden Street
melamine dinnerware
select styles
sale \$5.99-\$19.99
reg. \$9-\$30













\$55.99\*

Home Expressions Caroline 30-pc. dinnerware set 786-5576, 9111 sale \$79.99 reg. \$120 Also available in gray



Gibson 3-tier plate or bowl serveware set 786-6834, 6845 sale \$29.99 reg. \$40



serveware select styles



### 25% Off

+ Extra 30% Off with coupon\* Home Expressions acrylic drinkware select styles sale \$14.99-\$19.99 reg. \$20-\$27

# Let's Dish









starting at \$27.99\*

12-pc. and 16-pc. dinnerware sets select styles

sale \$39.99-\$124.99 reg. \$50-\$180 Shown: 786-0399, 0693, 1252, 7549

# 30% Off

+ Extra 30% Off with coupon