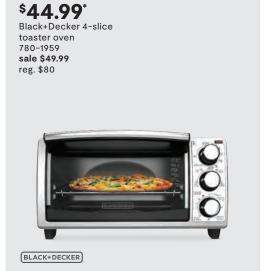

# Counter Culture \$116.99\* Cooks 5.3-qt. stand mixer 780-4797, 4798, 4799, 4801, 4802, 4803 sale \$129.99 reg. \$190 Cooks

\*189.99 + Extra 10% Off with coupon\* PowerXL 10-qt. Vortex Pro air fryer 780-4687 reg. \$240