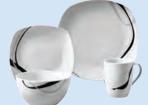

# Let's Dish

starting at \$27.99\*

12-pc. and 16-pc. dinnerware sets select styles

sale \$39.99-\$124.99 reg. \$50-\$180 Shown: 786-0399, 0693, 1252, 7549