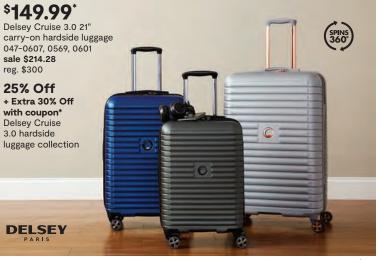

| ☐ desk organization    |                      |
| ☐ iron/steamer                            | ☐ desk lamp            |                      |
| ☐ humidifier                              | ☐ tech accessories     |                      |
| ☐ air purifier                            | ☐ alarm clock          |                      |
| ☐ fans                                    |                        |                      |

**Print Checklist** 

College is back

The savings are, too!



20% Off adidas backpacks select styles sale \$27.99-\$51.99 reg. \$35-\$65 Excluded from coupons.







25% Off

adidas lunch bags select styles sale \$18.99-\$20.99 reg. \$25-\$28 Excluded from coupons.





# Up to 50% Off Luggage

+ Extra 30% off with coupon\* | select styles



































### \$48.99\* Fieldcrest Luxury Egyptian cotton herringbone full/queen blanket 720-0443 sale \$69.99 reg. \$90 · fine Egyptian cotton in a herringbone weave for luxurious softness · all-season weight for year-round comfort



























\$6.99

Sealy All-Position allergy protection standard/queen pillow 725-2407

### sale \$9.99 reg. \$20

- · 100% cotton cover
- · allergy defense cover
- · hot water washable

### \$9.09\*

King pillow sale \$12.99 reg. \$30

### online only \$16.09\*

2-pack pillows 725-2409 sale \$22.99 reg. \$40





### \$13.99\*

Sealy All Night Cooling standard/queen pillow 725-1059

### sale \$19.99 reg. \$40

- · multi-position
- · cooling
- · down alternative

Serta Classic Feather quilted extra comfort standard/queen pillow 725-