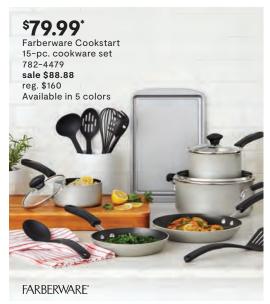

# Counter Culture \$116.99\* Cooks 5.3-qt. stand mixer 780-4797, 4798, 4799, 4801, 4802, 4803 sale \$129.99 reg. \$190 Cooks

\*189.99 + Extra 10% Off with coupon\* PowerXL 10-qt. Vortex Pro air fryer 780-4687 reg. \$240