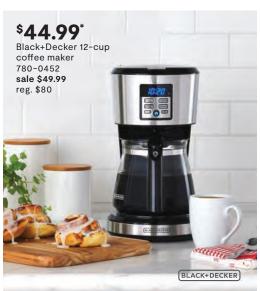

1

### sale \$17.99 reg. \$35

- · 3M Scotchgard
- · stain release
- · antimicrobial treated

## \$34.99°

Home Expressions 7-zone memory foam twin mattress topper

### 717-1631 sale \$49.99

- reg. \$100 · 7-zones of pressure point relief
- · air channels reduce heat buildup
- · conforms to body







# What **Dreams** Are Made Of

\$83.99\*





















- $\cdot$  2-ply yarns spun from Egyptian cotton
- · becomes softer and fluffier wash after wash
- · oversized
- · superior absorbency







# Make Easy **Updates**















# Counter Culture \$116.99\* Cooks 5.3-qt. stand mixer 780-4797, 4798, 4799, 4801, 4802, 4803 sale \$129.99 reg. \$190 Cooks















\*189.99 + Extra 10% Off with coupon\* PowerXL 10-qt. Vortex Pro air fryer 780-4687 reg. \$240























# Every Pot Has Its Place



























# Sharpen your **Culinary** Skills













Raise the Bar

\$4.19
Linden Street
melamine dinnerware
select styles
sale \$5.99-\$19.99
reg. \$9-\$30













\$55.99\*

Home Expressions Caroline 30-pc. dinnerware set 786-5576, 9111 sale \$79.99 reg. \$120 Also available in gray



Gibson 3-tier plate or bowl serveware set 786-6834, 6845 sale \$29.99 reg. \$40



serveware select styles



### 25% Off

+ Extra 30% Off with coupon\* Home Expressions acrylic drinkware select styles sale \$14.99-\$19.99 reg. \$20-\$27

# Let's Dish









starting at \$27.99\*

12-pc. and 16-pc. dinnerware sets select styles

sale \$39.99-\$124.99 reg. \$50-\$180 Shown: 786-0399, 0693, 1252, 7549

# 30% Off

+ Extra 30% Off with coupon\* Corel