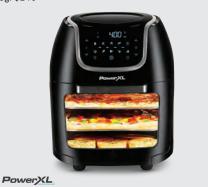

# Counter Culture \$116.99\* Cooks 5.3-qt. stand mixer 780-4797, 4798, 4799, 4801, 4802, 4803 sale \$129.99 reg. \$190 Cooks

\*189.99 + Extra 10% Off with coupon\* PowerXL 10-qt. Vortex Pro air fryer 780-4687 reg. \$240