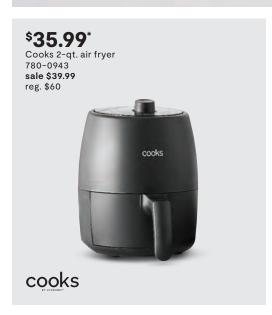

# Counter Culture \$116.99\* Cooks 5.3-qt. stand mixer 780-4797, 4798, 4799, 4801, 4802, 4803 sale \$129.99 reg. \$190 Cooks

\*189.99 + Extra 10% Off with coupon\* PowerXL 10-qt. Vortex Pro air fryer 780-4687 reg. \$240