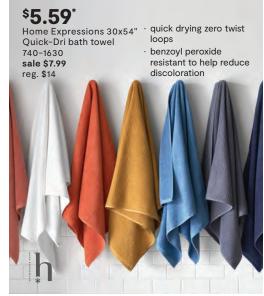

# Let's Dish

starting at \$27.99\*

12-pc. and 16-pc. dinnerware sets select styles

sale \$39.99-\$124.99 reg. \$50-\$180 Shown: 786-0399, 0693, 1252, 7549