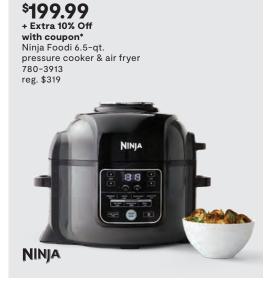

# Counter Culture \$116.99\* Cooks 5.3-qt. stand mixer 780-4797, 4798, 4799, 4801, 4802, 4803 sale \$129.99 reg. \$190 Cooks

\*189.99 + Extra 10% Off with coupon\* PowerXL 10-qt. Vortex Pro air fryer 780-4687 reg. \$240