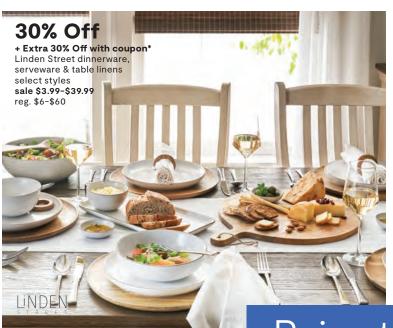

# 30% Off

+ Extra 30% Off with coupon\* Corelle dinnerware select styles sale \$24.99-\$99.99 reg. \$36-\$144

CORELLE,