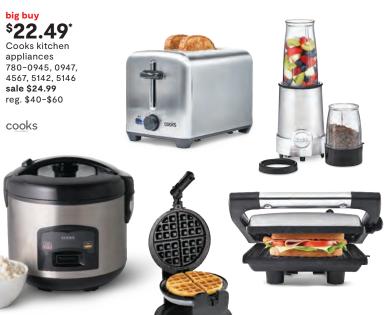

# Counter Culture \$116.99\* Cooks 5.3-qt. stand mixer 780-4797, 4798, 4799, 4801, 4802, 4803 sale \$129.99 reg. \$190 Cooks

\*189.99 + Extra 10% Off with coupon\* PowerXL 10-qt. Vortex Pro air fryer 780-4687 reg. \$240