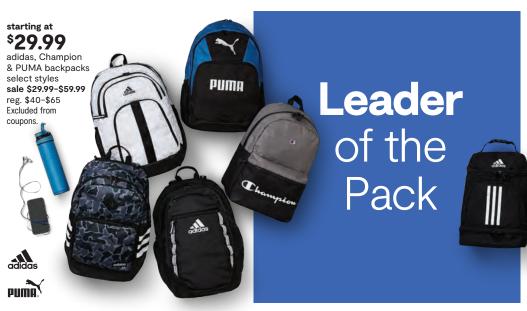

**Print Checklist** 

College is back

The savings are, too!

20% Off adidas backpacks select styles sale \$27.99-\$51.99 reg. \$35-\$65 Excluded from coupons.

25% Off

adidas lunch bags select styles sale \$18.99-\$20.99 reg. \$25-\$28 Excluded from coupons.