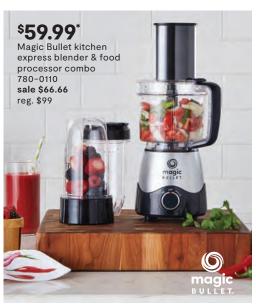

# Counter Culture \$116.99\* Cooks 5.3-qt. stand mixer 780-4797, 4798, 4799, 4801, 4802, 4803 sale \$129.99 reg. \$190 Cooks

\*189.99 + Extra 10% Off with coupon\* PowerXL 10-qt. Vortex Pro air fryer 780-4687 reg. \$240