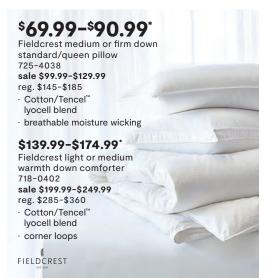

### sale \$19.99 reg. \$40

- · multi-position
- · cooling
- · down alternative

Serta Classic Feather quilted extra comfort standard/queen pillow 725-3063

### sale \$15.99

reg. \$40

- · multi-position
- · medium support
- · hypoallergenic