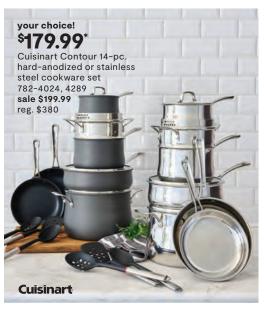

stain release
- · antimicrobial treated

## \$34.99°

Home Expressions 7-zone memory foam twin mattress topper

### 717-1631 sale \$49.99

- reg. \$100 · 7-zones of pressure point relief
- · air channels reduce heat buildup
- · conforms to body







# What **Dreams** Are Made Of

\$83.99\*





















- $\cdot$  2-ply yarns spun from Egyptian cotton
- · becomes softer and fluffier wash after wash
- · oversized
- · superior absorbency







# Make Easy **Updates**















# Counter Culture \$116.99\* Cooks 5.3-qt. stand mixer 780-4797, 4798, 4799, 4801, 4802, 4803 sale \$129.99 reg. \$190 Cooks















\*189.99 + Extra 10% Off with coupon\* PowerXL 10-qt. Vortex Pro air fryer 780-4687 reg. \$240























# Every Pot Has Its Place



























# Sharpen your **Culinary** Skills













Raise the Bar

\$4.19
Linden Street
melamine dinnerware
select styles
sale \$5.99-\$19.99
reg. \$9-\$30













\$55.99\*

Home Expressions Caroline 30-pc. dinnerware set 786-5576, 9111 sale \$79.99 reg. \$120 Also available in gray



Gibson 3-tier plate or bowl serveware set 786-6834, 6845 sale \$29.99 reg. \$40



serveware select styles



### 25% Off

+ Extra 30% Off with coupon\* Home Expressions acrylic drinkware select styles sale \$14.99-\$19.99 reg. \$20-\$27

# Let's Dish









starting at \$27.99\*

12-pc. and 16-pc. dinnerware sets select styles

sale \$39.99-\$124.99 reg. \$50-\$180 Shown: 786-0399, 0693, 1252, 7549

# 30% Off

+ Extra 30% Off with coupon\* Corelle dinnerware select styles sale \$24.99-\$99.99 reg.