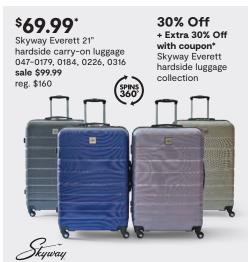

| ☐ desk organization    |                      |
| ☐ iron/steamer                            | ☐ desk lamp            |                      |
| ☐ humidifier                              | ☐ tech accessories     |                      |
| ☐ air purifier                            | ☐ alarm clock          |                      |
| ☐ fans                                    |                        |                      |

**Print Checklist** 

College is back

The savings are, too!



20% Off adidas backpacks select styles sale \$27.99-\$51.99 reg. \$35-\$65 Excluded from coupons.







25% Off

adidas lunch bags select styles sale \$18.99-\$20.99 reg. \$25-\$28 Excluded from coupons.





# Up to 50% Off Luggage

+ Extra 30% off with coupon\* | select styles



































### \$48.99\* Fieldcrest Luxury Egyptian cotton herringbone full/queen blanket 720-0443 sale \$69.99 reg. \$90 · fine Egyptian cotton in a herringbone weave for luxurious softness · all-season weight for year-round comfort



























\$6.99

Sealy All-Position allergy protection standard/queen pillow 725-2407

### sale \$9.99 reg. \$20

- · 100% cotton cover
- · allergy defense cover
- · hot water washable

### \$9.09\*

King pillow sale \$12.99 reg. \$30

### online only \$16.09\*

2-pack pillows 725-2409 sale \$22.99 reg. \$40





### \$13.99\*

Sealy All Night Cooling standard/queen pillow 725-1059

### sale \$19.99 reg. \$40

- · multi-position
- · cooling
- · down alternative

Serta Classic Feather quilted extra comfort standard/queen pillo