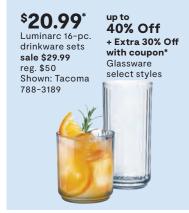

### 25% Off

+ Extra 30% Off with coupon\* Home Expressions acrylic drinkware select styles sale \$14.99-\$19.99 reg. \$20-\$27