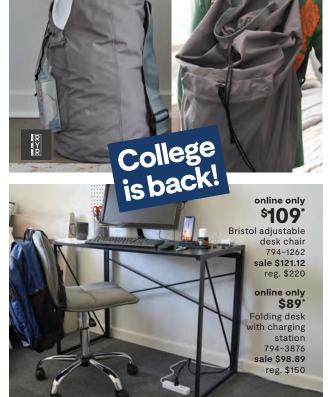

**Print Checklist** 

College is back

The savings are, too!

20% Off adidas backpacks select styles sale \$27.99-\$51.99 reg. \$35-\$65 Excluded from coupons.

25% Off

adidas lunch bags select styles sale \$18.99-\$20.99 reg. \$25-\$28 Excluded from coupons.