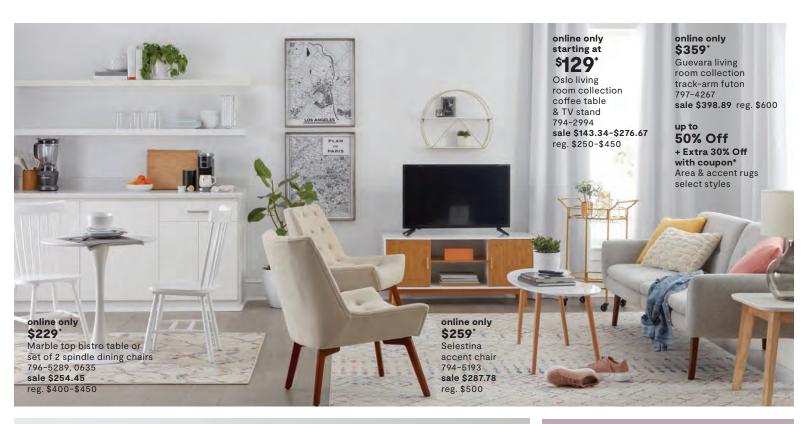

online only \$419\* Anna push back recliner 797-7046 sale \$465.56 reg. \$900

\$579\* Prolounger XL wall hugger recliner 797-0536 sale \$643.34 reg. \$1100

online only

### Earn up to \$100 in JCPenney Rewards<sup>†</sup>

every \$2 spent with any other payment method on qualifying purchases. Max 2000 points in Rewards per transaction. Subject to credit approval.

online only \$679\* Heat & massage lift recliner 797-1708 sale \$754.45 reg. \$1300