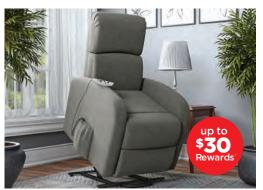

### Earn up to \$100 in JCPenney Rewards<sup>†</sup>

every \$2 spent with any other payment method on qualifying purchases. Max 2000 points in Rewards per transaction. Subject to credit approval.

online only \$679\* Heat & massage lift recliner 797-1708 sale \$754.45 reg. \$1300