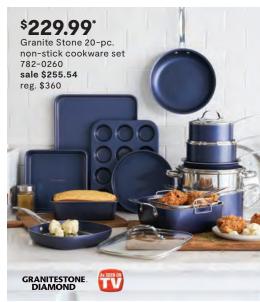

n release
- · antimicrobial treated

## \$34.99°

Home Expressions 7-zone memory foam twin mattress topper

### 717-1631 sale \$49.99

- reg. \$100 · 7-zones of pressure point relief
- · air channels reduce heat buildup
- · conforms to body







# What **Dreams** Are Made Of

\$83.99\*





















- $\cdot$  2-ply yarns spun from Egyptian cotton
- · becomes softer and fluffier wash after wash
- · oversized
- · superior absorbency







# Make Easy **Updates**















# Counter Culture \$116.99\* Cooks 5.3-qt. stand mixer 780-4797, 4798, 4799, 4801, 4802, 4803 sale \$129.99 reg. \$190 Cooks















\*189.99 + Extra 10% Off with coupon\* PowerXL 10-qt. Vortex Pro air fryer 780-4687 reg. \$240























# Every Pot Has Its Place



























# Sharpen your **Culinary** Skills













Raise the Bar

\$4.19
Linden Street
melamine dinnerware
select styles
sale \$5.99-\$19.99
reg. \$9-\$30













\$55.99\*

Home Expressions Caroline 30-pc. dinnerware set 786-5576, 9111 sale \$79.99 reg. \$120 Also available in gray



Gibson 3-tier plate or bowl serveware set 786-6834, 6845 sale \$29.99 reg. \$40



serveware select styles



### 25% Off

+ Extra 30% Off with coupon\* Home Expressions acrylic drinkware select styles sale \$14.99-\$19.99 reg. \$20-\$27

# Let's Dish









starting at \$27.99\*

12-pc. and 16-pc. dinnerware sets select styles

sale \$39.99-\$124.99 reg. \$50-\$180 Shown: 786-0399, 0693, 1252, 7549

# 30% Off

+ Extra 30% Off with coupon\* Corelle dinnerware select styles sale \$24.99-\$99.99 reg. \$3