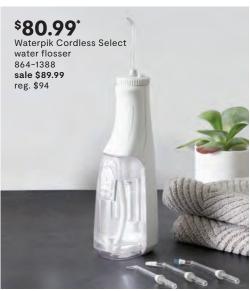

ns Classic side sleeper or back/stomach sleeper standard/queen pillow 725-1156, 1166

### sale \$11.99

reg. \$20

- · quilted cover
- · double cover for support
- · hypoallergenic





### \$12.59\*

Home Expressions Classic Plus twin mattress pad 717-1331

### sale \$17.99 reg. \$35

- · 3M Scotchgard
- · stain release
- · antimicrobial treated

## \$34.99°

Home Expressions 7-zone memory foam twin mattress topper

### 717-1631 sale \$49.99

- reg. \$100 · 7-zones of pressure point relief
- · air channels reduce heat buildup
- · conforms to body







# What **Dreams** Are Made Of

\$83.99\*





















- $\cdot$  2-ply yarns spun from Egyptian cotton
- · becomes softer and fluffier wash after wash
- · oversized
- · superior absorbency







# Make Easy **Updates**















# Counter Culture \$116.99\* Cooks 5.3-qt. stand mixer 780-4797, 4798, 4799, 4801, 4802, 4803 sale \$129.99 reg. \$190 Cooks















\*189.99 + Extra 10% Off with coupon\* PowerXL 10-qt. Vortex Pro air fryer 780-4687 reg. \$240























# Every Pot Has Its Place



























# Sharpen your **Culinary** Skills













Raise the Bar

\$4.19
Linden Street
melamine dinnerware
select styles
sale \$5.99-\$19.99
reg. \$9-\$30













\$55.99\*

Home Expressions Caroline 30-pc. dinnerware set 786-5576, 9111 sale \$79.99 reg. \$120 Also available in gray



Gibson 3-tier plate or bowl serveware set 786-6834, 6845 sale \$29.99 reg. \$40



serveware select styles



### 25% Off

+ Extra 30% Off with coupon\* Home Expressions acrylic drinkware select s