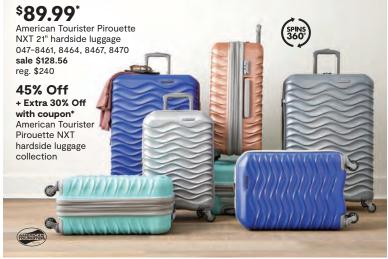

| ☐ desk organization    |                      |
| ☐ iron/steamer                            | ☐ desk lamp            |                      |
| ☐ humidifier                              | ☐ tech accessories     |                      |
| ☐ air purifier                            | ☐ alarm clock          |                      |
| ☐ fans                                    |                        |                      |

**Print Checklist** 

College is back

The savings are, too!



20% Off adidas backpacks select styles sale \$27.99-\$51.99 reg. \$35-\$65 Excluded from coupons.







25% Off

adidas lunch bags select styles sale \$18.99-\$20.99 reg. \$25-\$28 Excluded from coupons.





# Up to 50% Off Luggage

+ Extra 30% off with coupon\* | select styles



































### \$48.99\* Fieldcrest Luxury Egyptian cotton herringbone full/queen blanket 720-0443 sale \$69.99 reg. \$90 · fine Egyptian cotton in a herringbone weave for luxurious softness · all-season weight for year-round comfort



























\$6.99

Sealy All-Position allergy protection standard/queen pillow 725-2407

### sale \$9.99 reg. \$20

- · 100% cotton cover
- · allergy defense cover
- · hot water washable

### \$9.09\*

King pillow sale \$12.99 reg. \$30

### online only \$16.09\*

2-pack pillows 725-2409 sale \$22.99 reg. \$40





### \$13.99\*

Sealy All Night Cooling standard/queen pillow 725-1059

### sale \$19.99 reg. \$40

- · multi-position
- · cooling
- · down alternative

Serta Classic Feather quilted extra comfort standard/queen p