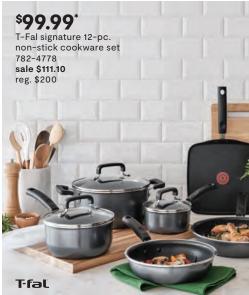

- · stain release
- · antimicrobial treated

## \$34.99°

Home Expressions 7-zone memory foam twin mattress topper

### 717-1631 sale \$49.99

- reg. \$100 · 7-zones of pressure point relief
- · air channels reduce heat buildup
- · conforms to body







# What **Dreams** Are Made Of

\$83.99\*





















- $\cdot$  2-ply yarns spun from Egyptian cotton
- · becomes softer and fluffier wash after wash
- · oversized
- · superior absorbency







# Make Easy **Updates**















# Counter Culture \$116.99\* Cooks 5.3-qt. stand mixer 780-4797, 4798, 4799, 4801, 4802, 4803 sale \$129.99 reg. \$190 Cooks















\*189.99 + Extra 10% Off with coupon\* PowerXL 10-qt. Vortex Pro air fryer 780-4687 reg. \$240























# Every Pot Has Its Place



























# Sharpen your **Culinary** Skills













Raise the Bar

\$4.19
Linden Street
melamine dinnerware
select styles
sale \$5.99-\$19.99
reg. \$9-\$30













\$55.99\*

Home Expressions Caroline 30-pc. dinnerware set 786-5576, 9111 sale \$79.99 reg. \$120 Also available in gray



Gibson 3-tier plate or bowl serveware set 786-6834, 6845 sale \$29.99 reg. \$40



serveware select styles



### 25% Off

+ Extra 30% Off with coupon\* Home Expressions acrylic drinkware select styles sale \$14.99-\$19.99 reg. \$20-\$27

# Let's Dish









starting at \$27.99\*

12-pc. and 16-pc. dinnerware sets select styles

sale \$39.99-\$124.99 reg. \$50-\$180 Shown: 786-0399, 0693, 1252, 7549

# 30% Off

+ Extra 30% Off with coupon\* Corelle dinnerware select styles sale \$24.99-\$99.99