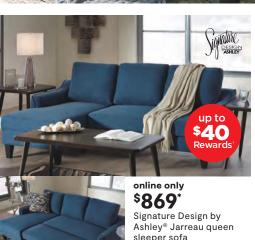

online only \$419\* Anna push back recliner 797-7046 sale \$465.56 reg. \$900

\$579\* Prolounger XL wall hugger recliner 797-0536 sale \$643.34 reg. \$1100

online only