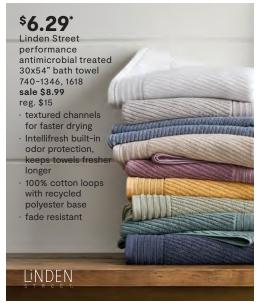

# What **Dreams** Are Made Of

\$83.99\*

- $\cdot$  2-ply yarns spun from Egyptian cotton
- · becomes softer and fluffier wash after wash
- · oversized
- · superior absorbency