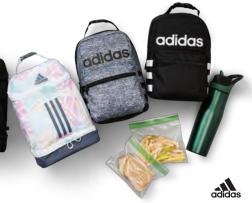

**Print Checklist** 

College is back

The savings are, too!

20% Off adidas backpacks select styles sale \$27.99-\$51.99 reg. \$35-\$65 Excluded from coupons.

25% Off

adidas lunch bags select styles sale \$18.99-\$20.99 reg. \$25-\$28 Excluded from coupons.