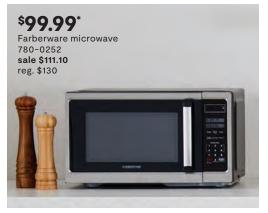

# **Dorm/First Apartment** checklist

| Bedding                                   | Kitchen                | Living               |
|-------------------------------------------|------------------------|----------------------|
| □ comforter set                           | ☐ coffee maker         | ☐ futon              |
| ☐ quilt or coverlet                       | ☐ mini fridge          | ottoman & poufs      |
| ☐ sheet set - twin xl                     | ☐ microwave            | ☐ accent tables      |
| ☐ pillows                                 | ☐ dinnerware           | area rugs            |
| ☐ body pillows                            | ☐ drinkware            | ☐ curtains           |
| ☐ mattress topper                         | ☐ flatware             | ☐ curtain rods       |
| ☐ mattress pad                            | ☐ gadgets & utensils   | ☐ wall decor         |
| □ blanket                                 | □ cookware             | ☐ decorative pillows |
| ☐ throw                                   | $\square$ food storage | ☐ picture frames     |
| ☐ furniture                               | ☐ water bottles        | ☐ mirrors            |
| ☐ mattress                                | ☐ blender              | ☐ desk               |
|                                           | ☐ toaster/toaster oven | ☐ office chair       |
| Bath                                      |                        |                      |
| $\square$ towels (bath, hand & washcloth) | Storage &              |                      |
| ☐ bath rug                                | Organization           | - raet               |
| ☐ shower caddy                            | ☐ hangers              | Don't Forget         |
| ☐ bath accessory set                      | ☐ shoe rack            | Doi:                 |
| ☐ shower curtain                          | ☐ bins & baskets       |                      |
| ☐ mirror                                  | under-bed storage      |                      |
| ☐ dental care                             | ☐ hamper               |                      |
| ☐ grooming & shaving                      |                        |                      |
|                                           | Study                  |                      |
| Clean                                     | ☐ backpack             |                      |
| □ vacuum                                  | ☐ desk organization    |                      |
| ☐ iron/steamer                            | ☐ desk lamp            |                      |
| ☐ humidifier                              | ☐ tech accessories     |                      |
| ☐ air purifier                            | ☐ alarm clock          |                      |
| ☐ fans                                    |                        |                      |