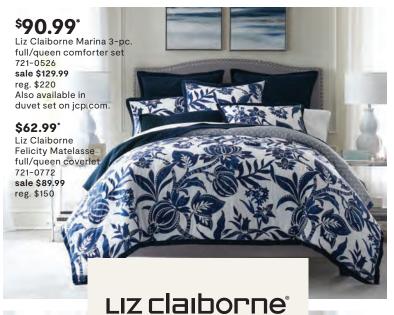

### \$48.99\* Fieldcrest Luxury Egyptian cotton herringbone full/queen blanket 720-0443 sale \$69.99 reg. \$90 · fine Egyptian cotton in a herringbone weave for luxurious softness · all-season weight for year-round comfort