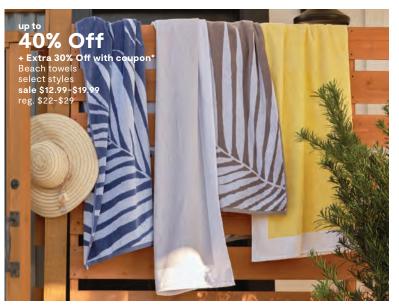

# What **Dreams** Are Made Of

\$83.99\*

- $\cdot$  2-ply yarns spun from Egyptian cotton
- · becomes softer and fluffier wash after wash
- · oversized
- · superior absorbency