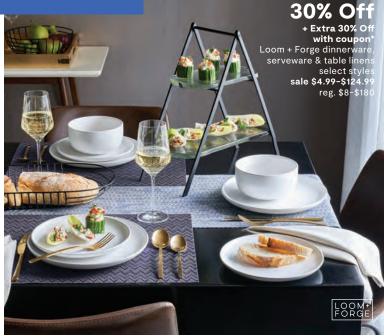

# Let's Dish

starting at \$27.99\*

12-pc. and 16-pc. dinnerware sets select styles

sale \$39.99-\$124.99 reg. \$50-\$180 Shown: 786-0399, 0693, 1252, 7549