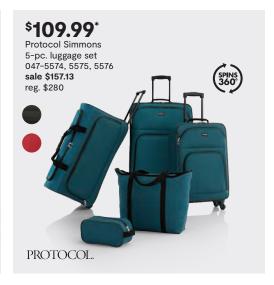

| ☐ desk organization    |                      |
| ☐ iron/steamer                            | ☐ desk lamp            |                      |
| ☐ humidifier                              | ☐ tech accessories     |                      |
| ☐ air purifier                            | ☐ alarm clock          |                      |
| ☐ fans                                    |                        |                      |

**Print Checklist** 

College is back

The savings are, too!



20% Off adidas backpacks select styles sale \$27.99-\$51.99 reg. \$35-\$65 Excluded from coupons.







25% Off

adidas lunch bags select styles sale \$18.99-\$20.99 reg. \$25-\$28 Excluded from coupons.





# Up to 50% Off Luggage

+ Extra 30% off with coupon\* | select styles



































### \$48.99\* Fieldcrest Luxury Egyptian cotton herringbone full/queen blanket 720-0443 sale \$69.99 reg. \$90 · fine Egyptian cotton in a herringbone weave for luxurious softness · all-season weight for year-round comfort



























\$6.99

Sealy All-Position allergy protection standard/queen pillow 725-2407

### sale \$9.99 reg. \$20

- · 100% cotton cover
- · allergy defense cover
- · hot water washable

### \$9.09\*

King pillow sale \$12.99 reg. \$30

### online only \$16.09\*

2-pack pillows 725-2409 sale \$22.99 reg. \$40





### \$13.99\*

Sealy All Night Cooling standard/queen pillow 725-1059

### sale \$19.99 reg. \$40

- · multi-position
- · cooling
- · down alternative

Serta Classic Feather quilted extra comfort standard/queen pillow