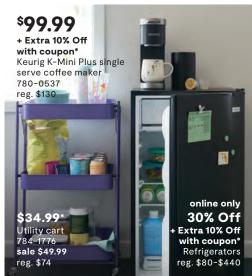

# Counter Culture \$116.99\* Cooks 5.3-qt. stand mixer 780-4797, 4798, 4799, 4801, 4802, 4803 sale \$129.99 reg. \$190 Cooks

\*189.99 + Extra 10% Off with coupon\* PowerXL 10-qt. Vortex Pro air fryer 780-4687 reg. \$240