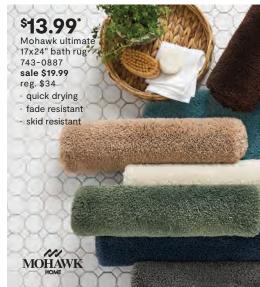

### \$48.99\* Fieldcrest Luxury Egyptian cotton herringbone full/queen blanket 720-0443 sale \$69.99 reg. \$90 · fine Egyptian cotton in a herringbone weave for luxurious softness · all-season weight for year-round comfort