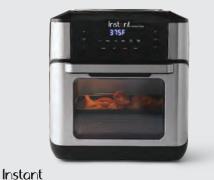

# Counter Culture \$116.99\* Cooks 5.3-qt. stand mixer 780-4797, 4798, 4799, 4801, 4802, 4803 sale \$129.99 reg. \$190 Cooks

\*189.99 + Extra 10% Off with coupon\* PowerXL 10-qt. Vortex Pro air fryer 780-4687 reg. \$240