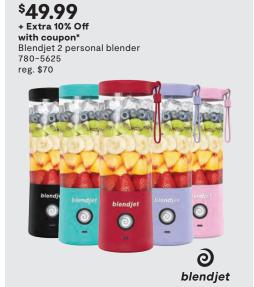

ad 717-1331

### sale \$17.99 reg. \$35

- · 3M Scotchgard
- · stain release
- · antimicrobial treated

## \$34.99°

Home Expressions 7-zone memory foam twin mattress topper

### 717-1631 sale \$49.99

- reg. \$100 · 7-zones of pressure point relief
- · air channels reduce heat buildup
- · conforms to body







# What **Dreams** Are Made Of

\$83.99\*





















- $\cdot$  2-ply yarns spun from Egyptian cotton
- · becomes softer and fluffier wash after wash
- · oversized
- · superior absorbency







# Make Easy **Updates**















# Counter Culture \$116.99\* Cooks 5.3-qt. stand mixer 780-4797, 4798, 4799, 4801, 4802, 4803 sale \$129.99 reg. \$190 Cooks















\*189.99 + Extra 10% Off with coupon\* PowerXL 10-qt. Vortex Pro air fryer 780-4687 reg. \$240























# Every Pot Has Its Place



























# Sharpen your **Culinary** Skills













Raise the Bar

\$4.19
Linden Street
melamine dinnerware
select styles
sale \$5.99-\$19.99
reg. \$9-\$30













\$55.99\*

Home Expressions Caroline 30-pc. dinnerware set 786-5576, 9111 sale \$79.99 reg. \$120 Also available in gray



Gibson 3-tier plate or bowl serveware set 786-6834, 6845 sale \$29.99 reg. \$40



serveware select styles



### 25% Off

+ Extra 30% Off with coupon\* Home Expressions acrylic drinkware select styles sale \$14.99-\$19.99 reg. \$20-\$27

# Let's Dish









starting at \$27.99\*

12-pc. and 16-pc. dinnerware sets select styles

sale \$39.99-\$124.99 reg. \$50-\$180 Shown: 786-0399, 0693, 1252, 7549

# 30% Off

+ Extra 30% Off with coup