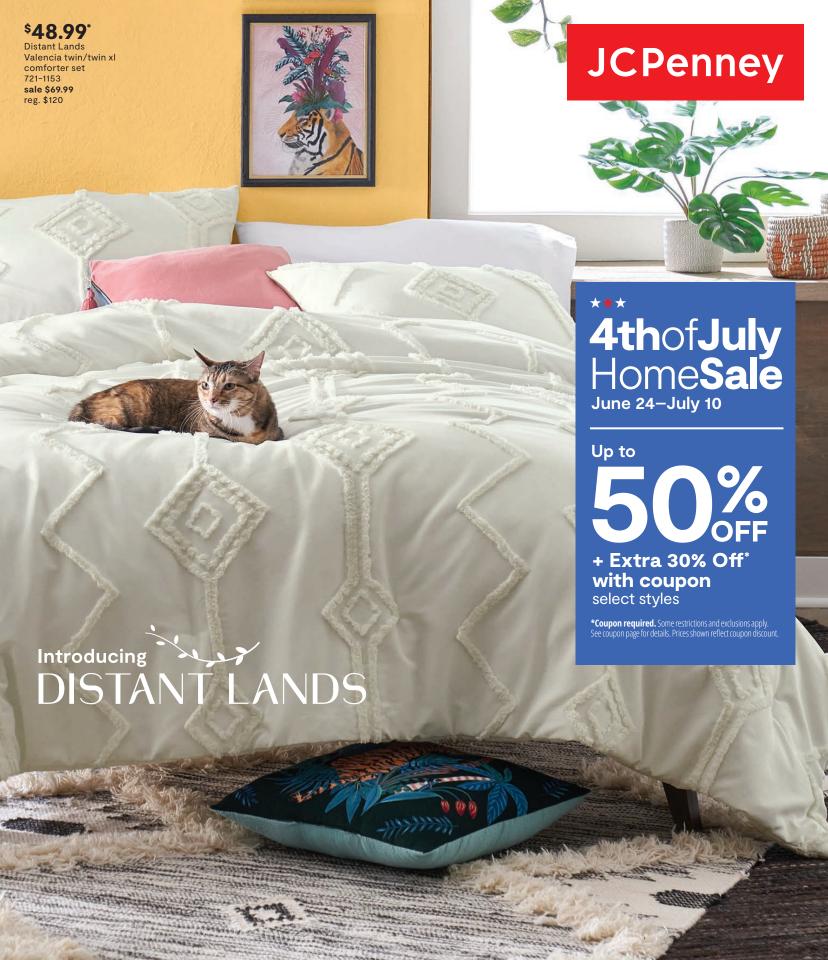

JCPenney June 24-July 10

### \$48.99\* Fieldcrest Luxury Egyptian cotton herringbone full/queen blanket 720-0443 sale \$69.99 reg. \$90 · fine Egyptian cotton in a herringbone weave for luxurious softness · all-season weight for year-round comfort