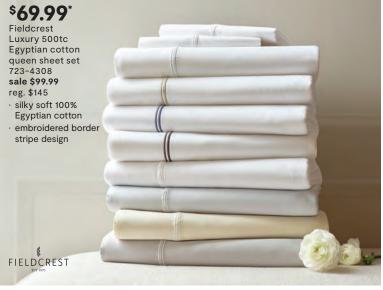

| ☐ alarm clock          |                      |
| ☐ fans                                    |                        |                      |

**Print Checklist** 

College is back

The savings are, too!



20% Off adidas backpacks select styles sale \$27.99-\$51.99 reg. \$35-\$65 Excluded from coupons.







25% Off

adidas lunch bags select styles sale \$18.99-\$20.99 reg. \$25-\$28 Excluded from coupons.





# Up to 50% Off Luggage

+ Extra 30% off with coupon\* | select styles



































### \$48.99\* Fieldcrest Luxury Egyptian cotton herringbone full/queen blanket 720-0443 sale \$69.99 reg. \$90 · fine Egyptian cotton in a herringbone weave for luxurious softness · all-season weight for year-round comfort



























\$6.99

Sealy All-Position allergy protection standard/queen pillow 725-2407

### sale \$9.99 reg. \$20

- · 100% cotton cover
- · allergy defense cover
- · hot water washable

### \$9.09\*

King pillow sale \$12.99 reg. \$30

### online only \$16.09\*

2-pack pillows 725-2409 sale \$22.99 reg. \$40





### \$13.99\*

Sealy All Night Cooling standard/queen pillow 725-1059

### sale \$19.99 reg. \$40

- · multi-position
- · cooling
- · down alternative

Serta Classic Feather quilted extra comfort standard/queen pillow 725-3063

### sale \$15.99

reg. \$40

- · multi-position
- · medium support
- · hypoallergenic





### \$17.49\*

Serta Ultra Rayon from Bamboo 2-pk. standard/queen pillows 725-5915

### sale \$24.99

reg. \$55

- · promotes air flow
- · all positions



### in store only