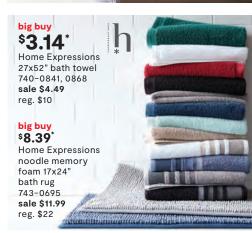

### in store only \$4.19

Home Expressions classic standard/queen pillow 725-5354 sale \$5.99

reg. \$10

### online only \$8.39\* 2-pack pillows

725-5525 sale \$11.99 reg. \$22

· ideal for both back and side sleepers

Classic

\$13.99

725-0309

sale \$19.99

reg. \$35

Home Expressions embossed body pillow

# \$8.39\*

Home Expressions Classic side sleeper or back/stomach sleeper standard/queen pillow 725-1156, 1166

### sale \$11.99

reg. \$20

- · quilted cover
- · double cover for support
- · hypoallergenic