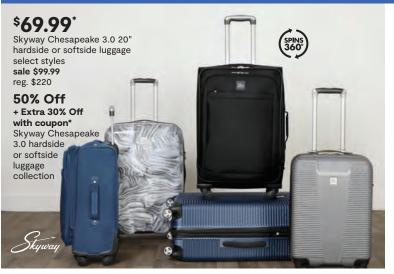

| ☐ desk organization    |                      |
| ☐ iron/steamer                            | ☐ desk lamp            |                      |
| ☐ humidifier                              | ☐ tech accessories     |                      |
| ☐ air purifier                            | ☐ alarm clock          |                      |
| ☐ fans                                    |                        |                      |

**Print Checklist** 

College is back

The savings are, too!



20% Off adidas backpacks select styles sale \$27.99-\$51.99 reg. \$35-\$65 Excluded from coupons.







25% Off

adidas lunch bags select styles sale \$18.99-\$20.99 reg. \$25-\$28 Excluded from coupons.





# Up to 50% Off Luggage

+ Extra 30% off with coupon\* | select styles



































### \$48.99\* Fieldcrest Luxury Egyptian cotton herringbone full/queen blanket 720-0443 sale \$69.99 reg. \$90 · fine Egyptian cotton in a herringbone weave for luxurious softness · all-season weight for year-round comfort



























\$6.99

Sealy All-Position allergy protection standard/queen pillow 725-2407

### sale \$9.99 reg. \$20

- · 100% cotton cover
- · allergy defense cover
- · hot water washable

### \$9.09\*

King pillow sale \$12.99 reg. \$30

### online only \$16.09\*

2-pack pillows 725-2409 sale \$22.99 reg. \$40





### \$13.99\*

Sealy All Night Cooling standard/queen pillow 725-1059

### sale \$19.99 reg. \$40

- · multi-position
- · cooling
- · down alternative

Serta Classic Feather quilted extra comfort standard/queen