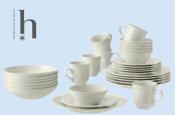

# Let's Dish

starting at \$27.99\*

12-pc. and 16-pc. dinnerware sets select styles

sale \$39.99-\$124.99 reg. \$50-\$180 Shown: 786-0399, 0693, 1252, 7549