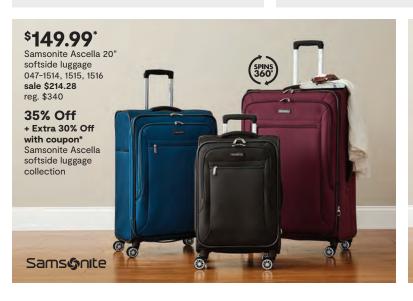

| ☐ desk organization    |                      |
| ☐ iron/steamer                            | ☐ desk lamp            |                      |
| ☐ humidifier                              | ☐ tech accessories     |                      |
| ☐ air purifier                            | ☐ alarm clock          |                      |
| ☐ fans                                    |                        |                      |

**Print Checklist** 

College is back

The savings are, too!



20% Off adidas backpacks select styles sale \$27.99-\$51.99 reg. \$35-\$65 Excluded from coupons.







25% Off

adidas lunch bags select styles sale \$18.99-\$20.99 reg. \$25-\$28 Excluded from coupons.





# Up to 50% Off Luggage

+ Extra 30% off with coupon\* | select styles



































### \$48.99\* Fieldcrest Luxury Egyptian cotton herringbone full/queen blanket 720-0443 sale \$69.99 reg. \$90 · fine Egyptian cotton in a herringbone weave for luxurious softness · all-season weight for year-round comfort



























\$6.99

Sealy All-Position allergy protection standard/queen pillow 725-2407

### sale \$9.99 reg. \$20

- · 100% cotton cover
- · allergy defense cover
- · hot water washable

### \$9.09\*

King pillow sale \$12.99 reg. \$30

### online only \$16.09\*

2-pack pillows 725-2409 sale \$22.99 reg. \$40





### \$13.99\*

Sealy All Night Cooling standard/queen pillow 725-1059

### sale \$19.99 reg. \$40

- · multi-position
- · cooling
- · down alternative

Serta Classic Feather quilted extra comfort standard/queen pillow 72