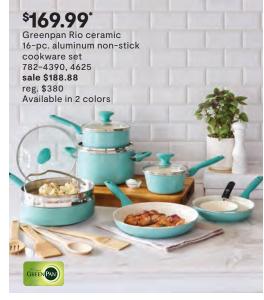

# Sharpen your **Culinary** Skills

Raise the Bar

\$4.19
Linden Street
melamine dinnerware
select styles
sale \$5.99-\$19.99
reg. \$9-\$30

\$55.99\*

Home Expressions Caroline 30-pc. dinnerware set 786-5576, 9111 sale \$79.99 reg. \$120 Also available in gray