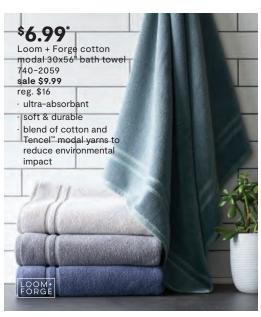

# What **Dreams** Are Made Of

\$83.99\*

- $\cdot$  2-ply yarns spun from Egyptian cotton
- · becomes softer and fluffier wash after wash
- · oversized
- · superior absorbency