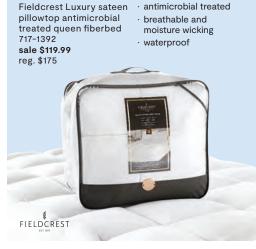

### \$48.99\* Fieldcrest Luxury Egyptian cotton herringbone full/queen blanket 720-0443 sale \$69.99 reg. \$90 · fine Egyptian cotton in a herringbone weave for luxurious softness · all-season weight for year-round comfort