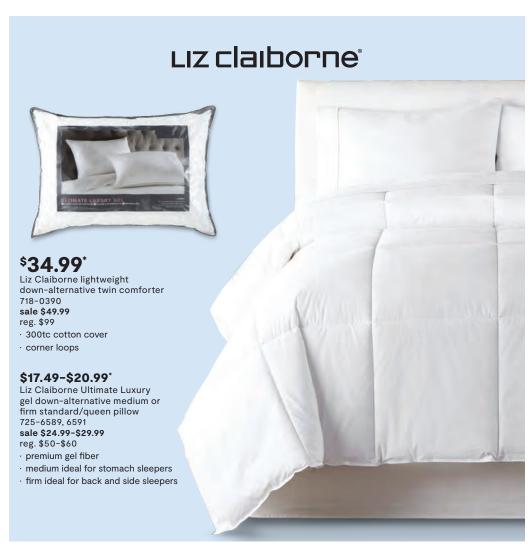

\$6.99

Sealy All-Position allergy protection standard/queen pillow 725-2407

### sale \$9.99 reg. \$20

- · 100% cotton cover
- · allergy defense cover
- · hot water washable

### \$9.09\*

King pillow sale \$12.99 reg. \$30

### online only \$16.09\*

2-pack pillows 725-2409 sale \$22.99 reg. \$40